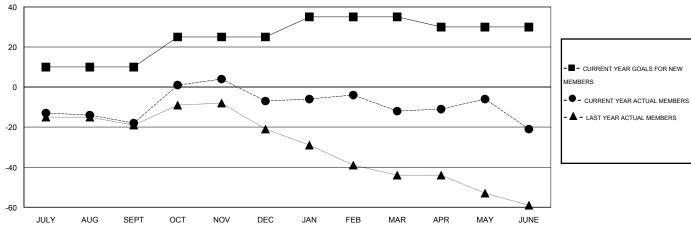

## MONTHLY MEMBERSHIP PROGRESS REPORT

District 27 D2

Results as of: 6/30/2015

## LOCATION WISCONSIN

 $\mathsf{GMT}\;\mathsf{CA}\;1$ 

|               |                  | Clubs             |                  |                  |                       |                    | Members                             |                    |                  |
|---------------|------------------|-------------------|------------------|------------------|-----------------------|--------------------|-------------------------------------|--------------------|------------------|
|               | RESUI            | LTS FOR 2014-2015 | i                |                  | RESULTS FOR 2014-2015 |                    |                                     |                    |                  |
| QUARTER       | NEW CLUB<br>GOAL | NEW CLUBS         | DROPPED<br>CLUBS | NET<br>GAIN/LOSS | QUARTER               | NEW MEMBER<br>GOAL | CHARTER AND<br>NEW MEMBERS<br>ADDED | DROPPED<br>MEMBERS | NET<br>GAIN/LOSS |
| JULY/AUG/SEPT | 0                | 0                 | 0                | 0                | JULY/AUG/SEPT         | 10                 | 24                                  | 42                 | -18              |
| OCT/NOV/DEC   | 1                | 1                 | 0                | 1                | OCT/NOV/DEC           | 15                 | 50                                  | 39                 | 11               |
| JAN/FEB/MAR   | 0                | 0                 | 0                | 0                | JAN/FEB/MAR           | 10                 | 29                                  | 34                 | -5               |
| APR/MAY/JUNE  | 0                | 0                 | 0                | 0                | APR/MAY/JUNE          | -5                 | 33                                  | 42                 | -9               |